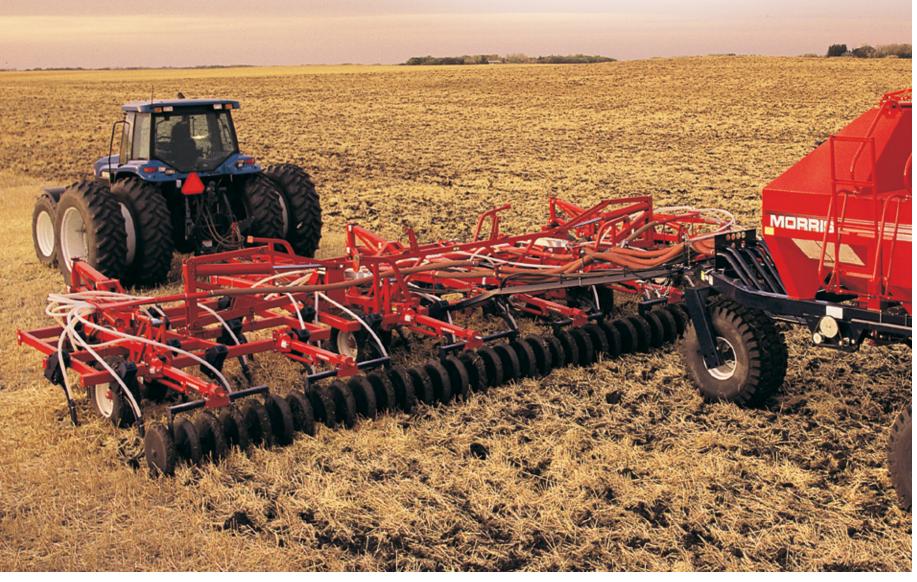

The Concept 2000 dual purpose system proves invaluable to farming operations worldwide. Whether you require a heavy duty chisel plow to till soil, cut through residue, and leave an exceptional field finish or the accuracy of a precision air seeding system, the Concept 2000 offers the best of both worlds.

# Precision seeding system doubles as heavy duty chisel plow **Dual Purpose Concept 2000 Seeding & Tillage System**

Paired Row S25962 "C" Shank Paired Row Dual Shoot Opener fits shanks with a 4.4 cm (1 3/4") or 5.7 cm (2 1/4") hole spacing. Replaceable chrome tip, with an optional carbide point is adjustable for wear and fertilizer placement. The fertilizer depth is adjustable to 2, 3.8, or 5.7 cm (3/4", 1 1/2", 2 1/4") below the seed rows ensuring separation. Seed is placed in two rows 7.6 cm (3") apart. Seed spread is approximately 2.5 cm (1"). Use in all soil conditions and with 8.9 cm (3 1/2'') mounted packer wheels.

A mounted harrow option provides extra soil levellina for a smoother field finish.

A Mounted packer option for on-row packing ensures excellent seed to soil contact.

The Concept 2000 keeps you at work in the most demanding trash conditions. The four row Z trip pattern allows trash to flow freely through the machine. To improve trash clearance capabilities, the spacing between ranks increases from 68.6 cm (27") between the first and second rows to 78.7 cm (31") between the second and third, and to 101.6 cm (40") between the third and fourth. In combination with the short contour length of the machine and the extra high ground clearance provided by the trip assembly, the increase in distance between ranks from front to back provides superior performance in heavy trash conditions.