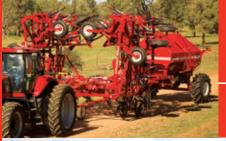

The Concept 2000 dual purpose system proves invaluable to farming operations worldwide. Whether you require a heavy duty chisel plow to till soil, cut through residue, and leave an exceptional field finish or the accuracy of a precision air seeding system, the Concept 2000 offers the best of both worlds.

# Precision seeding system doubles as heavy duty chisel plow **Dual Purpose Concept 2000 Seeding & Tillage System**

Paired Row S25962 "C" Shank Paired Row Dual Shoot Opener fits shanks with a 4.4 cm (1 3/4") or 5.7 cm (2 1/4") hole spacing. Replaceable chrome tip, with an optional carbide point is adjustable for wear and fertilizer placement. The fertilizer depth is adjustable to 2, 3.8, or 5.7 cm (3/4", 1 1/2", 2 1/4") below the seed rows ensuring separation. Seed is placed in two rows 7.6 cm (3") apart. Seed spread is approximately 2.5 cm (1"). Use in all soil conditions and with 8.9 cm (3 1/2'') mounted packer wheels.