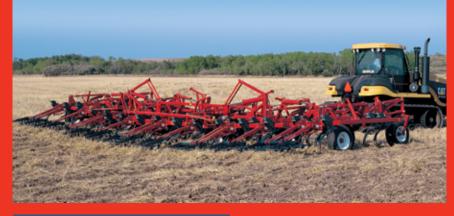

# Air Seeding & Tillage System

Flexibility and contourability is a trademark of Morris' floating frame design featuring independent wing sections. Floating frame sections. with a tricycle suspension and patented frame coupling assures flexibility while easing the stress on the frame member joints. This allows the frames to adjust to and follow the contours of the land. (Because of the unique floating frame design Morris does not recommend the use of mechanical end markers).

The Concept has one of the shortest contour lengths in the industry - only 2.4 m (96") and a true floating hitch to maintain consistent seeding or tilling depth over sharp knolls, hills and draws.

The walking beam axles, placed near the rear of the frame, add another advantage. Even in the most challenging conditions, the machine follows the terrain maintaining uniform depth across the entire machine. Optional mud scrapers are available for the inner tires to aid in wetter conditions.