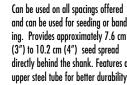

N10572

Seeding/banding boot can be used on all spacings offered. Excellent for banding fertilizer as the spread is very small approximately 5 cm (2") to 7.6 cm (3"), reducing nitrogen losses.

N10988

For 30.5 cm (12") spacing but can be used on 22.8 cm (9") and 25.4 cm (10") spacing if 30.5 cm (12") sweeps are installed The seed is placed in a broadcast pattern with little row definition for excellent swath