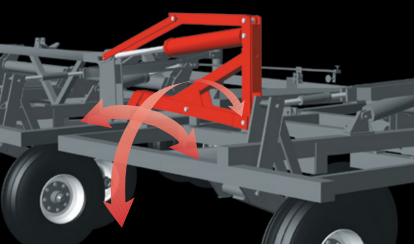

A unique lifting linkage raises the front tire on the wing walking axles when turning on headlands.

Lifting linkage prevents gouging and ridging for a smoother field

Universal Arm with quick detach pin for changing packers and harrows