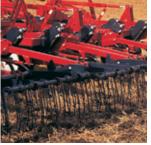

A mounted harrow option provides extra soil levellina for a smoother field finish.

A Mounted packer option for on-row packing ensures excellent seed to soil contact.

The Concept 2000 keeps you at work in the most demanding trash conditions. The four row Z trip pattern allows trash to flow freely through the machine. To improve trash clearance capabilities, the spacing between ranks increases from 68.6 cm (27") between the first and second rows to 78.7 cm (31") between the second and third, and to 101.6 cm (40") between the third and fourth. In combination with the short contour length of the machine and the extra high ground clearance provided by the trip assembly, the increase in distance between ranks from front to back provides superior performance in heavy trash conditions.