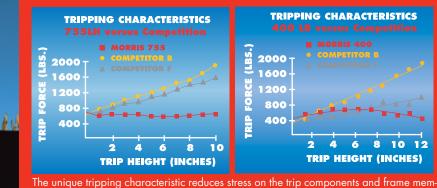

#### The Concept 2000 features three trip assembly options

- the 755LH 340 kg (750 lb) trip, 250 kg (550 lb) and the 186 kg (400 lb) trip. All Morris trips accept a variety of Morris seed and fertilizer boots, as well as other standard sweeps and spikes.

The 755LH trip combines the best features of spring cushion and over center trip assemblies. The trip is maintenance-free, requiring no greasing. The shank is held rigid in its home position. Rotational movement of the pivot points is limited, resulting in minimal wear on the bushings.

The new Morris 250 kg (550 lb) trip features a 2.54 cm (1") shank for extra durability.

The new Hydraulic tyne can be locked up for both storage & and spacing. For example, lock out every second type for summer cropping practices (allows farmers with 38 cm (15") spacing to summer crop on 76 cm (30") spacing).

#### Hydraulic tyne option –

bers.

Trip out pressure can be increased or decreased on the go.

Adjustable trip out force – during hard pulling, trip out can be set higher to avoid unnecessary tripping. In rocky or obstacle laden fields, trip out force can be reduced in order to clear large solid obstacles.

Higher durability - recoil is much softer with the hydraulic trip.

Hydraulic pressure control - to clear obstacles in the field, the farmer can operate the tractor remote to decrease the system pressure, and then increase the pressure back to the pre-set operating pressure once the obstacles have been cleared. A ball valve can be used to isolate the accumulator circuit once the pressure has been set. In this configuration trip out force remains set at one point, and can not be changed from the tractor.