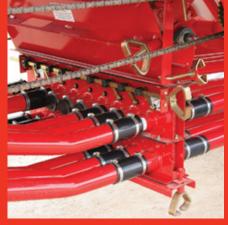

A mounted harrow option provides extra soil levellina for a smoother field finish.

A Mounted packer option for on-row packing ensures excellent seed to soil contact.

The Concept 2000 keeps you at work in the most demanding trash conditions. The four row Z trip pattern allows trash to flow freely through the machine. To improve trash clearance capabilities, the spacing between ranks increases from 68.6 cm (27") between the first and second rows to 78.7 cm (31") between the second and third, and to 101.6 cm (40") between the third and fourth. In combination with the short contour length of the machine and the extra high ground clearance provided by the trip assembly, the increase in distance between ranks from front to back provides superior performance in heavy trash conditions.

#### The Concept 2000 features three trip assembly options

- the 755LH 340 kg (750 lb) trip, 250 kg (550 lb) and the 186 kg (400 lb) trip. All Morris trips accept a variety of Morris seed and fertilizer boots, as well as other standard sweeps and spikes.

The 755LH trip combines the best features of spring cushion and over center trip assemblies. The trip is maintenance-free, requiring no greasing. The shank is held rigid in its home position. Rotational movement of the pivot points is limited, resulting in minimal wear on the bushings.