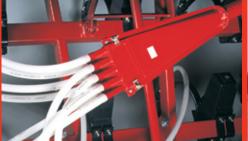

As your cropping practices change, the EIGHT Series XL adapts right along with you. Stackable collectors allow quick and easy change over from single to double shoot. Simply slide a rod to divert product from one air stream into another.

Patented flat fan divider heads maintain the smooth horizontal flow of product as it leaves the primary runs to divide into the secondary runs. The abrupt directional change common to vertical divider heads is eliminated. Outlets on the Flat Fan Divider are matched with metering wheel width for superior overall metering accuracy.