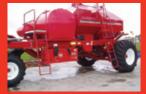

### EIGHT Series XL precision air carts - more capacity, more features

More capacity, user friendly features, precise metering and proven distribution - whether you are changing product or setting rates, the clean basic design and operation of the EIGHT Series XL Air Cart lets you simply and easily get on with the task at hand.

Spiral fluted metering wheels gently roll product into the air stream, accurately metering fine to coarse seed and fertilizer.

8630 EIGHT Series XL with quad steer.

EIGHT Series XL complete with liquid tank option.