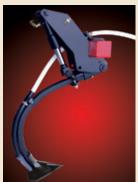

#### The Concept 2000 features three trip assembly options

- the 755LH 340 kg (750 lb) trip, 250 kg (550 lb) and the 186 kg (400 lb) trip. All Morris trips accept a variety of Morris seed and fertilizer boots, as well as other standard sweeps and spikes.

The 755LH trip combines the best features of spring cushion and over center trip assemblies. The trip is maintenance-free, requiring no greasing. The shank is held rigid in its home position. Rotational movement of the pivot points is limited, resulting in minimal wear on the bushings.

The new Morris 250 kg (550 lb) trip features a 2.54 cm (1") shank for extra durability.

The new Hydraulic tyne can be locked up for both storage & and spacing. For example, lock out every second type for summer cropping practices (allows farmers with 38 cm (15") spacing to summer crop on 76 cm (30") spacing).

#### Hydraulic tyne option –

bers.

Trip out pressure can be increased or decreased on the go.

Adjustable trip out force – during hard pulling, trip out can be set higher to avoid unnecessary tripping. In rocky or obstacle laden fields, trip out force can be reduced in order to clear large solid obstacles.