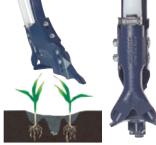

# Precision seeding system doubles as heavy duty chisel plow **Dual Purpose Concept 2000 Seeding & Tillage System**

Paired Row S25962 "C" Shank Paired Row Dual Shoot Opener fits shanks with a 4.4 cm (1 3/4") or 5.7 cm (2 1/4") hole spacing. Replaceable chrome tip, with an optional carbide point is adjustable for wear and fertilizer placement. The fertilizer depth is adjustable to 2, 3.8, or 5.7 cm (3/4", 1 1/2", 2 1/4") below the seed rows ensuring separation. Seed is placed in two rows 7.6 cm (3") apart. Seed spread is approximately 2.5 cm (1"). Use in all soil conditions and with 8.9 cm (3 1/2'') mounted packer wheels.

ing in less down time and increased productivity during the critical seeding season. Less wear also ensures consistency of depth control. Anhydrous Option The application of anhydrous or liquid fertilizer is available with Morris double shoot openers. On conventional "C" shank openers the 1.27 cm (1/2") poly tube inserts down the standard fertilizer tube providing a positive seal. Safe levels of actual nitrogen will vary with soil conditions at the time of application. Consult your local agronomist for recommended levels in your area.