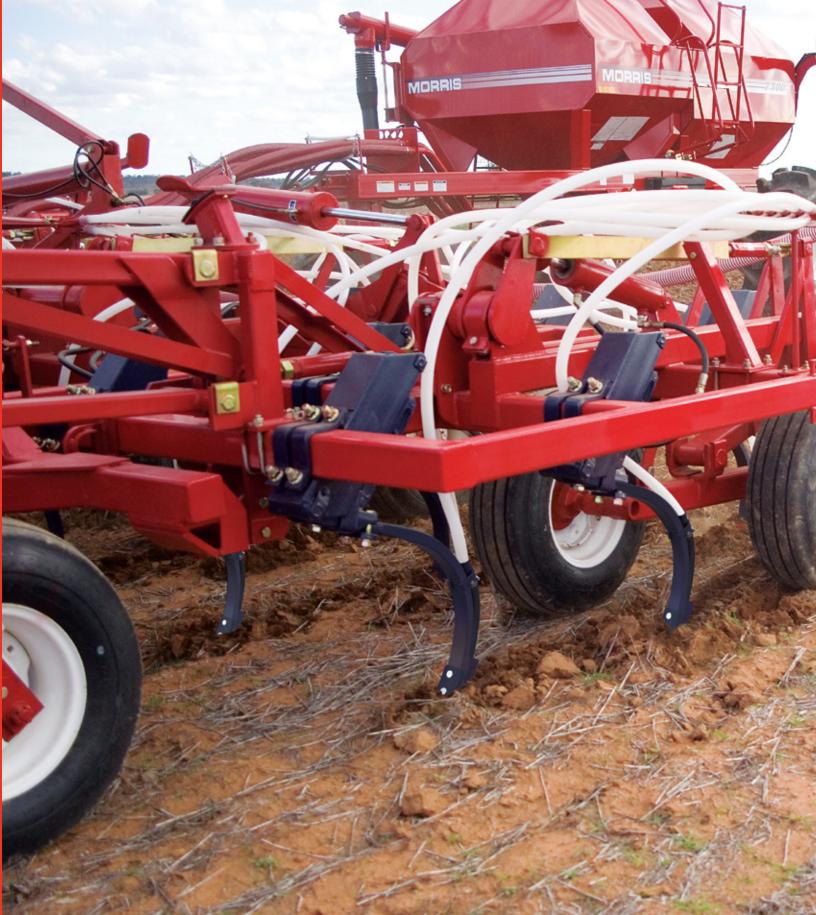

A mounted harrow option provides extra soil levellina for a smoother field finish.

A Mounted packer option for on-row packing ensures excellent seed to soil contact.

The Concept 2000 keeps you at work in the most demanding trash conditions. The four row Z trip pattern allows trash to flow freely through the machine. To improve trash clearance capabilities, the spacing between ranks increases from 68.6 cm (27") between the first and second rows to 78.7 cm (31") between the second and third, and to 101.6 cm (40") between the third and fourth. In combination with the short contour length of the machine and the extra high ground clearance provided by the trip assembly, the increase in distance between ranks from front to back provides superior performance in heavy trash conditions.

#### The Concept 2000 features three trip assembly options

- the 755LH 340 kg (750 lb) trip, 250 kg (550 lb) and the 186 kg (400 lb) trip. All Morris trips accept a variety of Morris seed and fertilizer boots, as well as other standard sweeps and spikes.

The 755LH trip combines the best features of spring cushion and over center trip assemblies. The trip is maintenance-free, requiring no greasing. The shank is held rigid in its home position. Rotational movement of the pivot points is limited, resulting in minimal wear on the bushings.