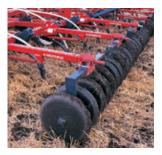

A unique lifting linkage raises the front tire on the wing walking axles when turning on headlands.

Lifting linkage prevents gouging and ridging for a smoother field

Universal Arm with quick detach pin for changing packers and harrows

A mounted harrow option provides extra soil levellina for a smoother field finish.

A Mounted packer option for on-row packing ensures excellent seed to soil contact.

The Concept 2000 keeps you at work in the most demanding trash conditions. The four row Z trip pattern allows trash to flow freely through the machine. To improve trash clearance capabilities, the spacing between ranks increases from 68.6 cm (27") between the first and second rows to 78.7 cm (31") between the second and third, and to 101.6 cm (40") between the third and fourth. In combination with the short contour length of the machine and the extra high ground clearance provided by the trip assembly, the increase in distance between ranks from front to back provides superior performance in heavy trash conditions.