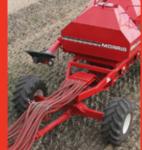

The Concept has one of the shortest contour lengths in the industry - only 2.4 m (96") and a true floating hitch to maintain consistent seeding or tilling depth over sharp knolls, hills and draws.

The walking beam axles, placed near the rear of the frame, add another advantage. Even in the most challenging conditions, the machine follows the terrain maintaining uniform depth across the entire machine. Optional mud scrapers are available for the inner tires to aid in wetter conditions.

Single point safety latch

A 30.5 cm (12") sweep to ground clearance in transport makes it easier to travel over high crowned roads. This clearance also provides access when changing openers.

Weight is transferred to the front of the machine in transport position. This provides greater stability, even with the mounted packer or harrow option.