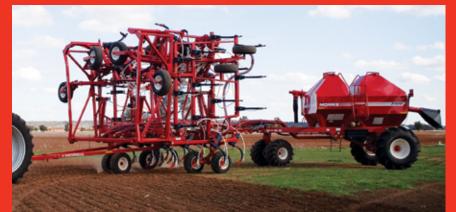

# Air Seeding & Tillage System

Flexibility and contourability is a trademark of Morris' floating frame design featuring independent wing sections. Floating frame sections. with a tricycle suspension and patented frame coupling assures flexibility while easing the stress on the frame member joints. This allows the frames to adjust to and follow the contours of the land. (Because of the unique floating frame design Morris does not recommend the use of mechanical end markers).

The Concept 2000 dual purpose system proves invaluable to farming operations worldwide. Whether you require a heavy duty chisel plow to till soil, cut through residue, and leave an exceptional field finish or the accuracy of a precision air seeding system, the Concept 2000 offers the best of both worlds.