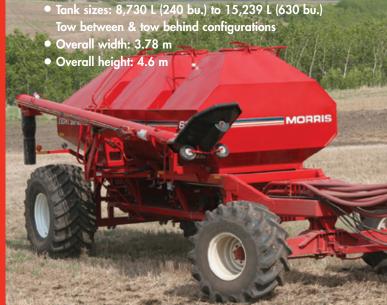

## 7000 Series air carts - field proven, easy to use

- 7000 Air Carts feature walk through tank design.
- Very accurate seed & fertilizer calibration.
- Single, double shoot capability.
- High efficiency fan.

- Tank sizes: 6,550 L (180 bu) to 10,910 L (300 bu).
- Tow between & tow behind configurations.
- Loading auger: 17.8 cm (7") on 7180 models 20.3 cm (8") on 7240 & 7300 models.

Spiral fluted metering wheels move the product smoothly into the air stream.