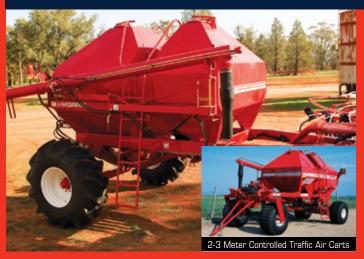

## 7000 Series air carts - field proven, easy to use

- 7000 Air Carts feature walk through tank design.
- Very accurate seed & fertilizer calibration.
- Single, double shoot capability.
- High efficiency fan.

- Tank sizes: 6,550 L (180 bu) to 10,910 L (300 bu).
- Tow between & tow behind configurations.
- Loading auger: 17.8 cm (7") on 7180 models 20.3 cm (8") on 7240 & 7300 models.

Spiral fluted metering wheels move the product smoothly into the air stream.